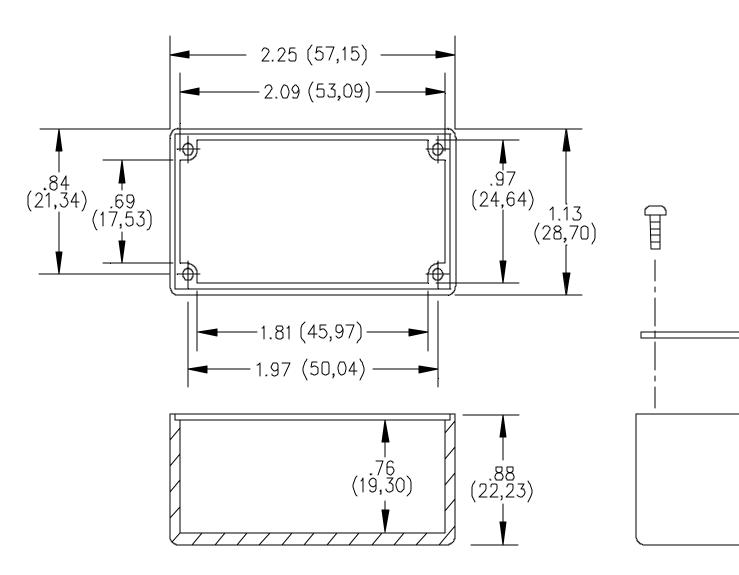

## **Model 2400** Size A Aluminum Box With Cover

## **MATERIALS:**

Screws: 4 ea. #2-32 X <sup>1</sup>/<sub>4</sub>" Pan Head self tapping, Steel. Cover: .040 Thick aluminum 1100-H14, Clear anodized. Finish: Clear Shielded Housing: Die cast aluminum alloy A380 or A384. Finish: None

## **ORDERING INFORMATION:** Model 2400

All dimensions are in inches. Tolerances (except noted):  $.xx = \pm .02^{\circ}$  (,51 mm),  $.xxx = \pm .005^{\circ}$  (,127 mm). All specifications are to the latest revisions. Specifications are subject to change without notice. Registered trademarks are the property of their respective companies. Made in USA